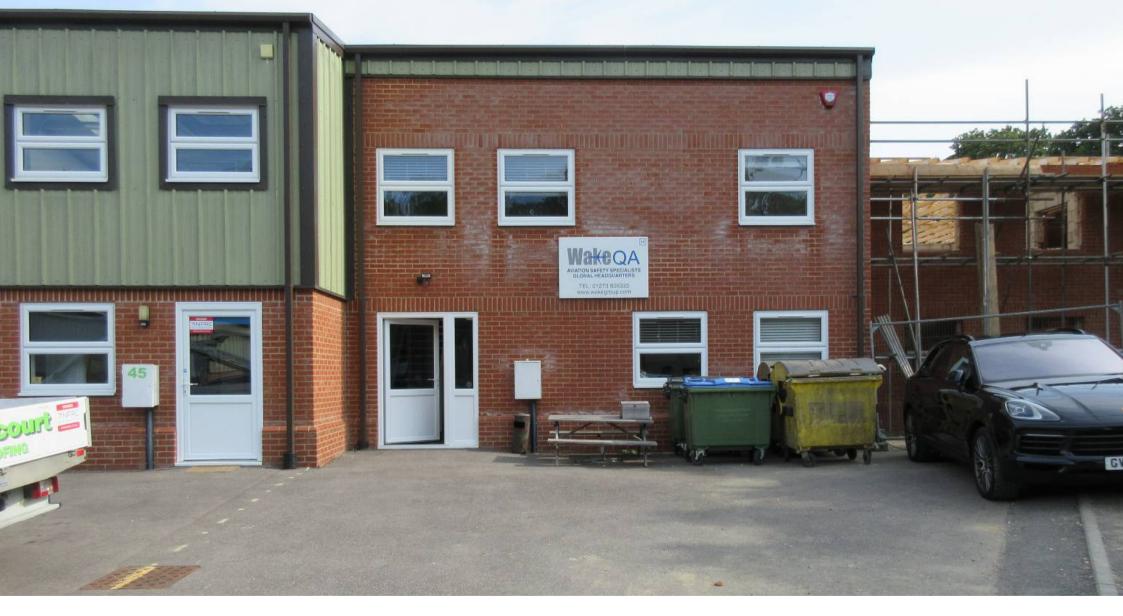

UNIT 46A HENFIELD BUSINESS PARK, HENFIELD, WEST SUSSEX, BN5 9SL

- NEW OFFICES
- TO LET ON A NEW LEASE
- 1,600 SQ FT

CONSULTANT SURVEYORS

# Location

The property is situated on the Henfield Business Park to the south of the town centre via the A2037 Shoreham Road.

# **Description**

New brick built two-storey offices with an insulated steel profile roof.

- Electric Heating
- 5 on site car spaces
- Lighting
- Male/Female Toilets
- Suspended Ceilings